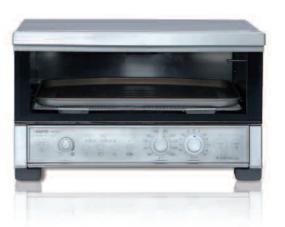

### Grill, Oven & Toaster in 1

As the name suggests, the grill, oven and toaster provides a multitude of ways to cook almost anything! Large enough for a 10" pizza, yet small enough for your worktop, this appliance is a fab addition to any modern kitchen.

### SK-WQ3(S)

One Touch/Auto-Cooking for Toast and Pizza
Large space for 10 inch pizza or 3 slices of bread
Heating with new U-type quartz pipe heater
Even toasting on both sides with net rack
A wide glass window for easy viewing

Temperature control 80 – 260 °C Non-stick coated tray Detachable crumb tray 1300W Power consumption Dimension WxDxH: 370 x 318 x 222mm Weight: Approx. 3.8kg